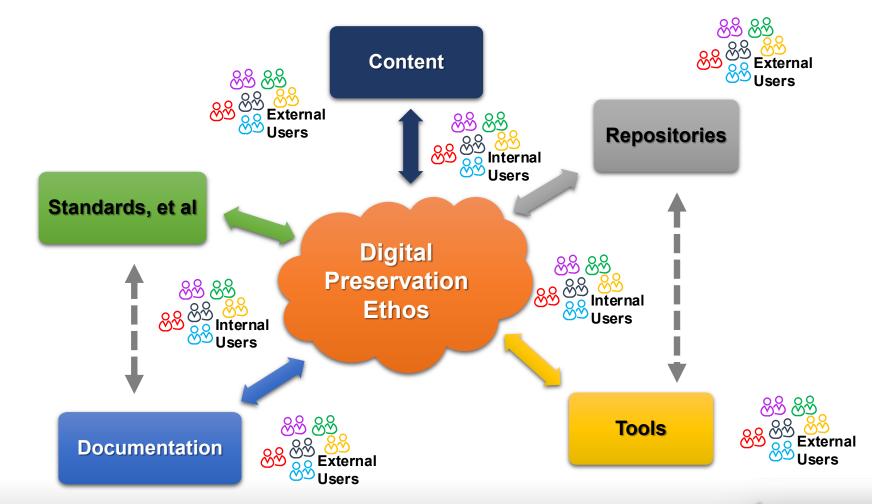

# A DIGITAL PRESERVATION ETHOS & INFRASTRUCTURE

#### Why Ethos?

This Photo by Unknown Author is licensed under CC BY

- The character or fundamental values of a person, people, culture, or movement [or organizational program].
  - https://en.wiktionary.org/wiki/ethos
- It is not just one person/one program;
   it is a organizational collaboration