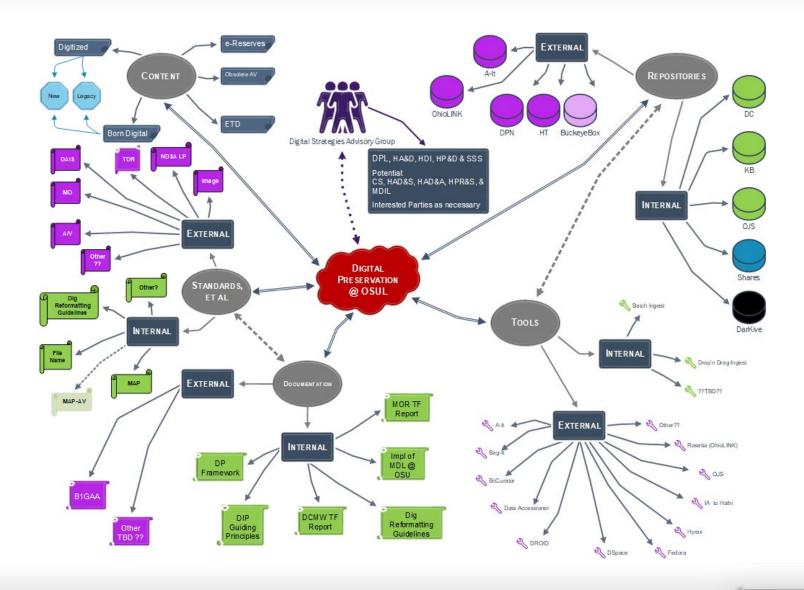

This Photo by Unknown Author is licensed under CC BY-SA-NC

http://go.osu.edu/DigiPresEthos-task1