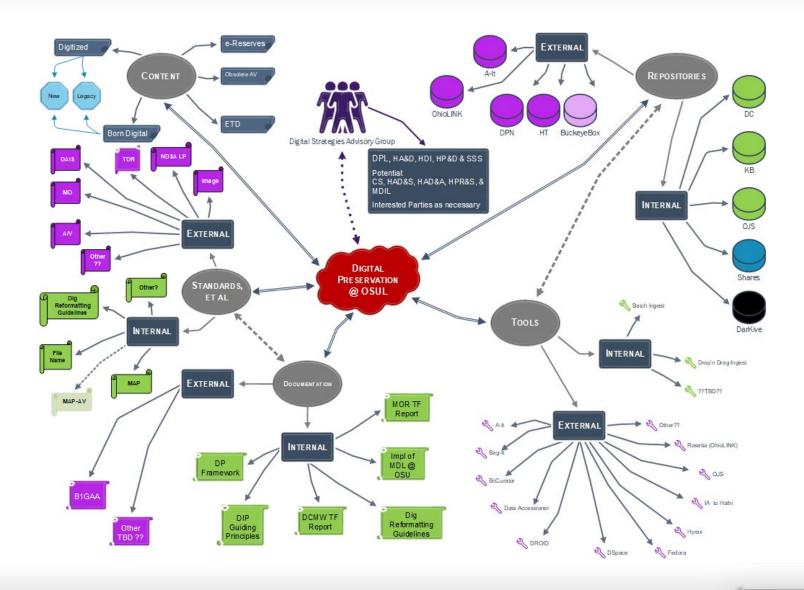

#### Digital Preservation:

"Digital Preservation is about making the best use of your resources to mitigate the most pressing preservation threats and risks."

(Guiding Digital Preservation Axiom #9)
Trevor Owens, *The Theory and Craft of Digital Preservation*©2018