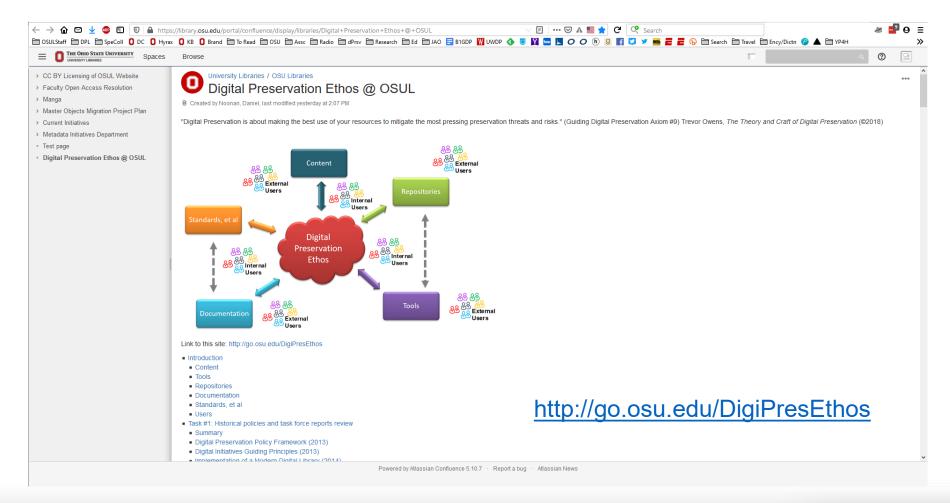

This Photo by Unknown Author is licensed under CC BY-SA-NC

http://go.osu.edu/DigiPresEthos-task1